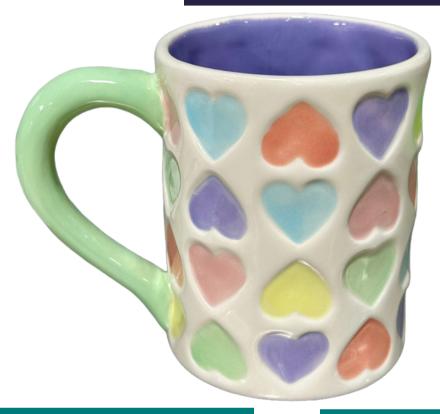

# TINY HEARTS MUG

Simple Techniques - Stunning Effects

## **MATERIALS**

DB38405 Imprinted Hearts Mug Fan Brush Medium Brush Liner Brush

## **COLORS**

CMM 14 - Gum Drop CMM 3 - Carnation CMM 76 Lemon Mist CMM 101 Light Heather CMM 16 - Chiffon CMM 62 - Just Blue

#### INSTRUCTIONS

- 1. Thin down your colors by adding 50% water to 50% paint.
- 2. To fill in the hearts, load up a small brush with watered down paint and drop a ball of paint inside a heart. Use the tip of the brush to gently push the paint around to fill in the heart, reloading the paint when needed.
- 3. Fill in all the hearts with desired colors.
- 4. Use a medium brush to paint the handle with 3 coats of Gum Drop.
- 5. Finally, use a fan brush to paint the inside of the mug with 3 coats of Fresh Heather.